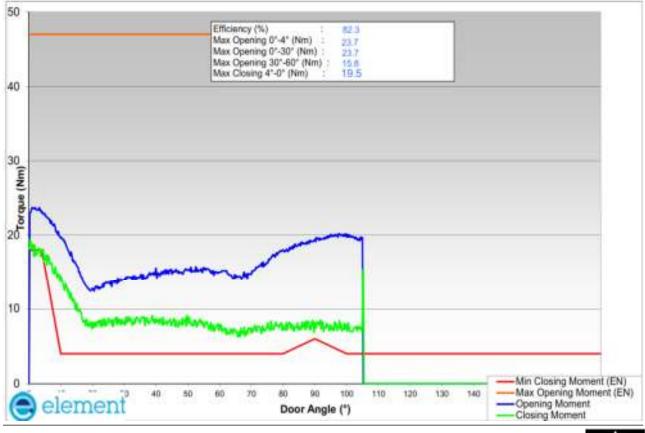

## **Standard fixing position**

No cycles completed.

| Specification                    | Requirement                    | Test result |
|----------------------------------|--------------------------------|-------------|
| Cycles completed                 | 0                              | 0 cycles    |
| Ambient temp.                    | 15 - 30° C                     | 20°C        |
| Closer temp                      | Within 2° of ambient           | 20°C        |
| Opening moment.<br>Closer size 3 | Max opening torque<br>0 - 4°   | 23.7Nm      |
|                                  | Max opening torque<br>0 - 30°  | 23.7Nm      |
|                                  | Max opening torque<br>30 - 60° | 15.8Nm      |
| Closing moment.<br>Closer size 3 | Max closing moment<br>0 - 4°   | 19.5Nm      |
| Efficiency                       | Size 3 closer                  | 82.3%       |