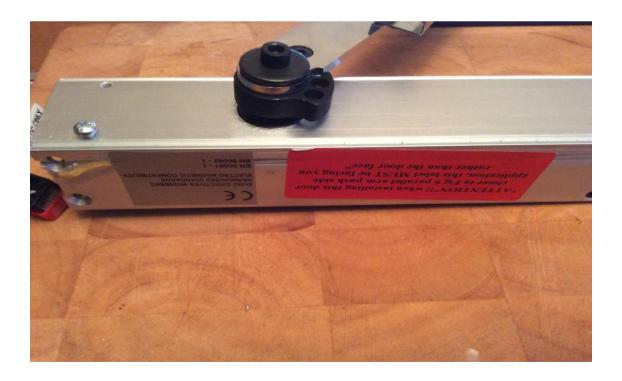

CLOSER

### **HOLD OPEN CAM ASSEMBLY APPLICATION 1 PULL SIDE**

IMAGE LEFT HAND HINGES JUST REVERSE FOR RIGHT HAND

The product come set for application 1 hold open function





#### **CE LABEL SHOWING IN APPLICATION 1**



### **SWING FREE CAM ASSEMBLY APPLICATION 1 PULL SIDE**

IMAGE LEFT HAND HINGES JUST REVERSE FOR RIGHT HAND

REMOVE CAM BOLT HIGHLIGHTED RED ARROW PLACE BOLT INTO OUTER SLEEVE PLACE BOLT AND SLEEVE INTO HOLE HIGHLIGHTED GREEN FOR RIGHT HAND HINGED DOOR JUST REVERSE

FOR SWING FREE APPLICATION UNSURE THE ANTI FRICTION WASHERS ARE INSTALLED HIGHLIGHTED IN GREEN









# **HOLD OPEN CAM ASSEMBLY APPLICATION 6 PUSH SIDE**

IMAGE LEFT HAND HINGES JUST REVERSE FOR RIGHT HAND

ENSURE THAT THE RED LABEL IS FACING YOU



ASSEMBLE THE ARM SET AS IMAGE WITH PRE LOAD AS SHOWN



FOR EASE OF SECURING TO THE DOOR CLOSE THE DOOR SPEED VALVE AND PULL ARM LEVEL WITH THE CLOSER. ONCE INSTALLED OPEN DOOR SPEED VALVE TO GIVE DESIRED CLOSING SPEED



# **SWING FREE CAM ASSEMBLY APPLICATION 6 PUSH SIDE**

IMAGE LEFT HAND HINGES JUST REVERSE FOR RIGHT HAND

REMOVE CAM BOLT RED ARROW PLACE IN THE OUTER SLEEVE AND PLACE INTO HOLE HIGHLIGHTED GREEN ARROW