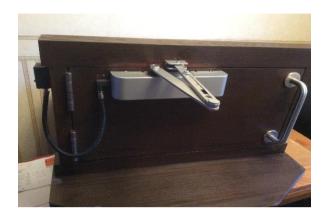

#### BOSS TS7-004 DUAL FUNCTION HOLD OPEN SWING FREE ELECTRO MAGNETIC DOOR CLOSER

### **HOLD OPEN CAM ASSEMBLY APPLICATION 1 PULL SIDE**

IMAGE LEFT HAND HINGES JUST REVERSE FOR RIGHT HAND

The product come set for application 1 hold open function