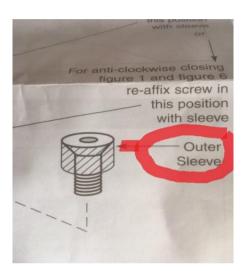

### **SWING FREE CAM ASSEMBLY APPLICATION 1 PULL SIDE**

IMAGE LEFT HAND HINGES JUST REVERSE FOR RIGHT HAND

REMOVE CAM BOLT HIGHLIGHTED RED ARROW PLACE BOLT INTO OUTER SLEEVE PLACE BOLT AND SLEEVE INTO HOLE HIGHLIGHTED GREEN FOR RIGHT HAND HINGED DOOR JUST REVERSE