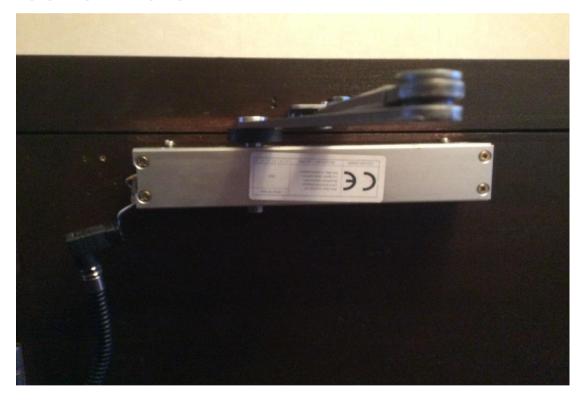

#### BOSS TS7-004 DUAL FUNCTION HOLD OPEN SWING FREE ELECTRO MAGNETIC DOOR CLOSER

### **HOLD OPEN CAM ASSEMBLY APPLICATION 1 PULL SIDE**

IMAGE LEFT HAND HINGES JUST REVERSE FOR RIGHT HAND

The product come set for application 1 hold open function





#### **CE LABEL SHOWING IN APPLICATION 1**



### **SWING FREE CAM ASSEMBLY APPLICATION 1 PULL SIDE**

IMAGE LEFT HAND HINGES JUST REVERSE FOR RIGHT HAND

REMOVE CAM BOLT HIGHLIGHTED RED ARROW PLACE BOLT INTO OUTER SLEEVE PLACE BOLT AND SLEEVE INTO HOLE HIGHLIGHTED GREEN FOR RIGHT HAND HINGED DOOR JUST REVERSE

FOR SWING FREE APPLICATION UNSURE THE ANTI FRICTION WASHERS ARE INSTALLED HIGHLIGHTED IN GREEN









# **HOLD OPEN CAM ASSEMBLY APPLICATION 6 PUSH SIDE**

IMAGE LEFT HAND HINGES JUST REVERSE FOR RIGHT HAND

ENSURE THAT THE RED LABEL IS FACING YOU



ASSEMBLE THE ARM SET AS IMAGE WITH PRE LOAD AS SHOWN



FOR EASE OF SECURING TO THE DOOR CLOSE THE DOOR SPEED VALVE AND PULL ARM LEVEL WITH THE CLOSER. ONCE INSTALLED OPEN DOOR SPEED VALVE TO GIVE DESIRED CLOSING SPEED



# **SWING FREE CAM ASSEMBLY APPLICATION 6 PUSH SIDE**

I