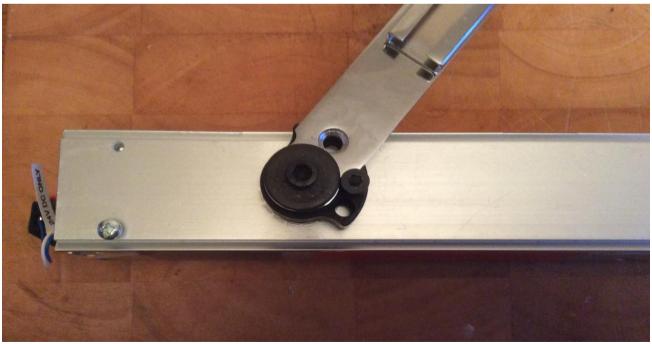

# **HOLD OPEN CAM ASSEMBLY APPLICATION 6 PUSH SIDE**

IMAGE LEFT HAND HINGES JUST REVERSE FOR RIGHT HAND

ENSURE THAT THE RED LABEL IS FACING YOU

ASSEMBLE THE ARM SET AS IMAGE WITH PRE LOAD AS SHOWN

FOR EASE OF SECURING TO THE DOOR CLOSE THE DOOR SPEED VALVE AND PULL ARM LEVEL WITH THE CLOSER. ONCE INSTALLED OPEN DOOR SPEED VALVE TO GIVE DESIRED CLOSING SPEED