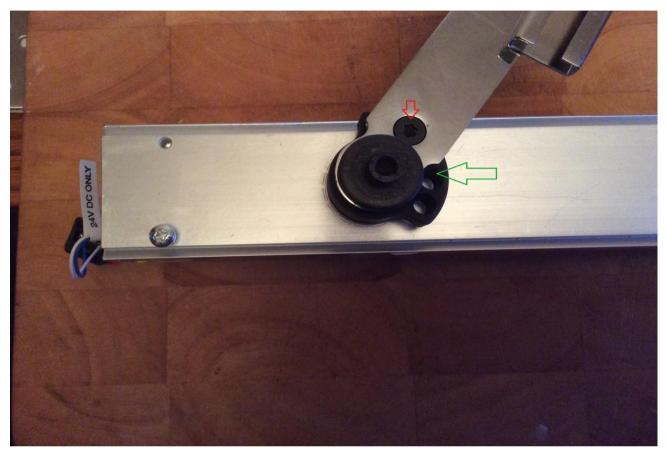

### **SWING FREE CAM ASSEMBLY APPLICATION 1 PULL SIDE**

IMAGE LEFT HAND HINGES JUST REVERSE FOR RIGHT HAND

REMOVE CAM BOLT HIGHLIGHTED RED ARROW PLACE BOLT INTO OUTER SLEEVE PLACE BOLT AND SLEEVE INTO HOLE HIGHLIGHTED GREEN FOR RIGHT HAND HINGED DOOR JUST REVERSE

FOR SWING FREE APPLICATION UNSURE THE ANTI FRICTION WASHERS ARE INSTALLED HIGHLIGHTED IN GREEN