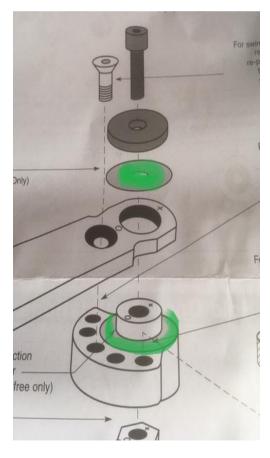

### **SWING FREE CAM ASSEMBLY APPLICATION 1 PULL SIDE**

IMAGE LEFT HAND HINGES JUST REVERSE FOR RIGHT HAND

REMOVE CAM BOLT HIGHLIGHTED RED ARROW PLACE BOLT INTO OUTER SLEEVE PLACE BOLT AND SLEEVE INTO HOLE HIGHLIGHTED GREEN FOR RIGHT HAND HINGED DOOR JUST REVERSE

FOR SWING FREE APPLICATION UNSURE THE ANTI FRICTION WASHERS ARE INSTALLED HIGHLIGHTED IN GREEN